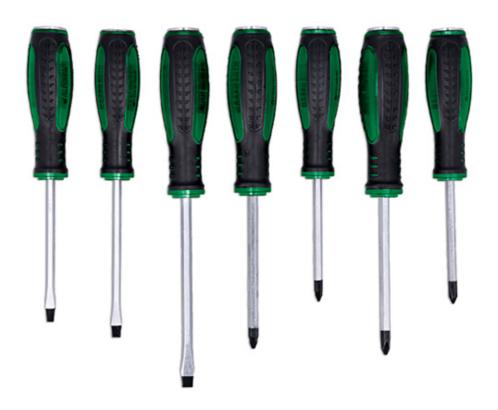

## Pound Thru Screwdriver Set 7pc

A set of 7 screwdrivers with a pound thru design that allows the driver to be struck with a hammer to help release seized fixings. They feature soft grip handles for comfort, together with black magnetic tips for ease of use.

## **Additional Information**

• Sizes: PzDrive: Pz1 x 80mm, Pz2 x 100mm; Phillips: Ph1 x 80mm & Ph2 x 100mm. Blades manufactured from Chrome Vanadium.

LASER Kamasa Gunson Connect

- Flat: 4.5 x 90mm, 5.5 x 100mm & 7 x 125mm. Blades manufactured from SUP 11 carbon steel.
- · Handles manufactured from PVC & TPR (Thermoplastic rubber).
- Pound thru design, can be struck with a hammer to release the fixing before and during application of torque.