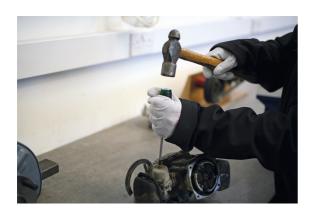

## Pound Thru Screwdriver Set 7pc

A set of 7 screwdrivers with a pound thru design that allows the driver to be struck with a hammer to help release seized fixings. They feature soft grip handles for comfort, together with black magnetic tips for ease of use.

## **Additional Information**

• Sizes: PzDrive: Pz1 x 80mm, Pz2 x 100mm; Phillips: Ph1 x 80mm & Ph2 x 100mm. Blades manufactured from Chrome Vanadium.

LASER Kamasa Gunson Connect

- Flat: 4.5 x 90mm, 5.5 x 100mm & 7 x 125mm. Blades manufactured from SUP 11 carbon steel.
- · Handles manufactured from PVC & TPR (Thermoplastic rubber).
- Pound thru design, can be struck with a hammer to release the fixing before and during application of torque.