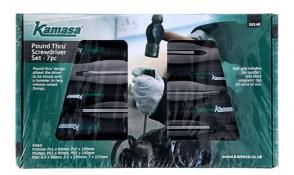

## Pound Thru Screwdriver Set 7pc

A set of 7 screwdrivers with a pound thru design that allows the driver to be struck with a hammer to help release seized fixings. They feature soft grip handles for comfort, together with black magnetic tips for ease of use.

## **Additional Information**

• Sizes: PzDrive: Pz1 x 80mm, Pz2 x 100mm; Phillips: Ph1 x 80mm & Ph2 x 100mm. Blades manufactured from Chrome Vanadium.

LASER Kamasa Gunson Connect

- Flat: 4.5 x 90mm, 5.5 x 100mm & 7 x 125mm. Blades manufactured from SUP 11 carbon steel.
- · Handles manufactured from PVC & TPR (Thermoplastic rubber).
- Pound thru design, can be struck with a hammer to release the fixing before and during application of torque.