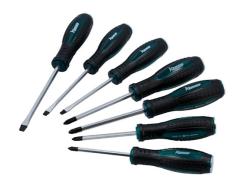

## Pound Thru Screwdriver Set 7pc

A set of 7 screwdrivers with a pound thru design that allows the driver to be struck with a hammer to help release seized fixings. They feature soft grip handles for comfort, together with black magnetic tips for ease of use.

## **Additional Information**

• Sizes: PzDrive: Pz1 x 80mm, Pz2 x 100mm; Phillips: Ph1 x 80mm & Ph2 x 100mm. Blades manufactured from Chrome Vanadium.

LASER Kamasa Gunson Connect

- Flat: 4.5 x 90mm, 5.5 x 100mm & 7 x 125mm. Blades manufactured from SUP 11 carbon steel.
- · Handles manufactured from PVC & TPR (Thermoplastic rubber).
- Pound thru design, can be struck with a hammer to release the fixing before and during application of torque.